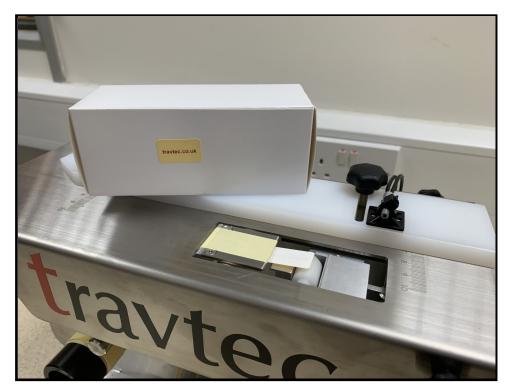

## TinyLabelino desktop label applicator

Labels semi-automatically applied to cartons on the Tiny Labelino

The Tiny Labelino desktop unit is designed as an off-line system for semi-automatically applying self-adhesive labels, vignettes & stickers to packaging items.