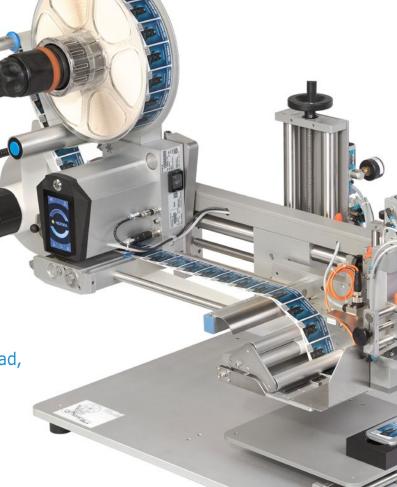

# Versatile and precise

Optimal results with maximum flexibility: That's what the semi-automatic top labeler 414 has to offer. This highly compact top labeler with the innovative and powerful HERMA 500 and precise label transfer unit is capable of labeling

products with a wide variety of shapes.

Best results on flat surfaces
as well as surfaces with
raised or recessed areas
are guaranteed.

of small batches, the product is manually inserted into a product holder. It fixes the product during labeling. The moving peel plate then moves the label under the tamp pad of the transfer unit. Once the label has been sucked by the tamp pad, it is precisely applied to the product by the linear transfer unit.

Components: Applicator with moving peel plate, linear transfer unit with

holder for tamp pad, foot switch for label start signal

Options: Product attachment plate, product holder, label web stopper,

pick-up cylinder, tamp pad, digital position indicators,