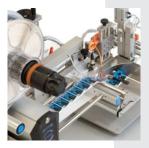

products with a wide variety of shapes.

Best results on flat surfaces
as well as surfaces with
raised or recessed areas
are guaranteed.

of small batches, the product is manually inserted into a product holder. It fixes the product during labeling. The moving peel plate then moves the label under the tamp pad of the transfer unit. Once the label has been sucked by the tamp pad, it is precisely applied to the product by the linear transfer unit.

Components: Applicator with moving peel plate, linear transfer unit with

holder for tamp pad, foot switch for label start signal

Options: Product attachment plate, product holder, label web stopper,

pick-up cylinder, tamp pad, digital position indicators,