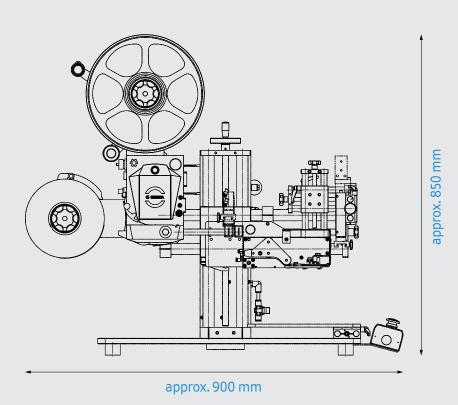

#### **Technical data**

Labeling type: Top labeling, for manual insertion/removal of products

Product specifications: Rectangular, oval, cylindrical, horizontal, largely stable in form

Product dimensions: 20 - 300 x 20 - 300 x 1 - 280 mm (L x W x H)

Components: Applicator with moving peel plate, linear transfer unit with

holder for tamp pad, foot switch for label start signal

Options: Product attachment plate, product holder, label web stopper,

pick-up cylinder, tamp pad, digital position indicators,