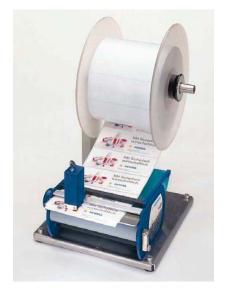

### Reel holder for large rolls

This enables the **HERMA 100** to use labels reels with diameters of up to 250 mm. The manual dispenser is simply placed upon the base plate of the reel holder and fixed by means of pins.