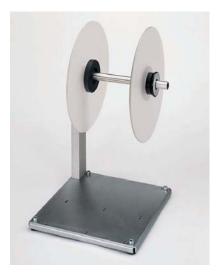

### Reel holder for large rolls

This enables the **HERMA 100** to use labels reels with diameters of up to 250 mm. The manual dispenser is simply placed upon the base plate of the reel holder and fixed by means of pins.