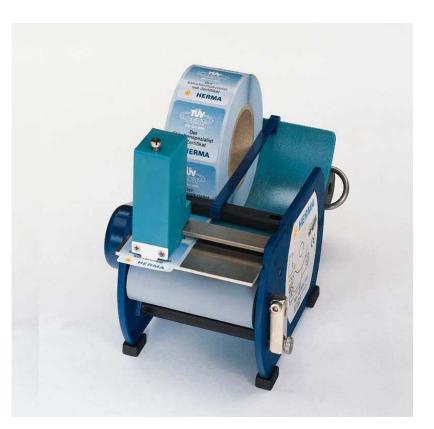

## Fast and easy hand labelling

By using the HERMA 100 even hand labelling can become an efficient, fast and easy operation. The HERMA 100 is an electrically driven unit that automatically dispenses labels on demand. The waste backing paper is rewound for safety and ease of disposal. Reliability, ease of use and a small footprint are the main features of the HERMA 100.

# HERMA 100

HERMA 100 dispenser for reel widths of up to 160 mm

### Self-adhesive labels

Are practical, useful and particularly convenient. Whether for decoration or conveying important information – they are applied efficiently and accurately with the HERMA 100 label dispenser.