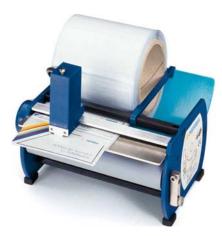

The HERMA dispenser is available for reel widths of up to 80 mm or 160 mm.

# HERMA 100

HERMA 100 dispenser for reel widths of up to 160 mm