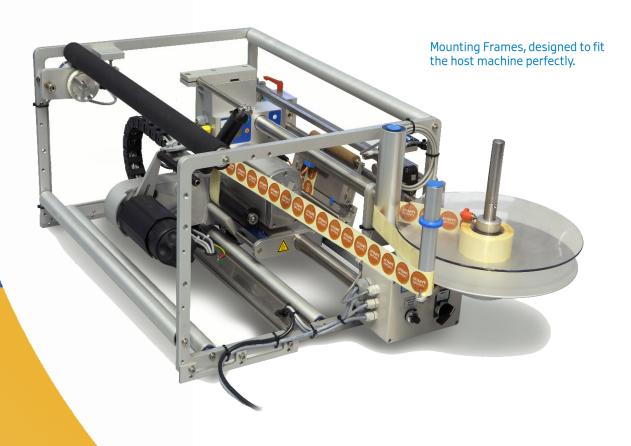

## **400 VFFS**

The ultimate self adhesive label applicator suitable for installing on a wide range of Vertical Form, Fill & Seal Machines.

Thanks to its modular construction and unparalleled compactness, the HERMA 400 is the ideal solution when it comes to integration into most popular form, fill & seal machines or flow wrappers.

- The HERMA 400 is always a perfect fit.
- The integrated servo control eliminates the need for an external control box and a host of cumbersome interconnecting cables.
- The labelling speed is exactly synchronized to the speed of the web, giving precise label placement at all speeds.
- In excess of 500 successful installations.
- Flexibility, ease of operation, simple installation and ultra-compactness make the HERMA 400 the first-choice applicator for integration into VFFS/HFFS form, fill & seal machines.

## **400 VFFS**

HERMA 400 for VFFS Machines - Compact, Modular and Servo Controlled.

The labeller range with a modular system...

Well thought out details:

Simply move the counter plate aside when threading the web.

## The advantages of HERMA 400 models at a glance:

- > Control integrated into the applicator no separate control box required
- > Clearly laid out operating panel
- > Wide range power input 100AC...240V AC +/- 10%, 50 Hz...60Hz
- > Automatic synchronisation of labelling and product speeds
- > Special unwind unit giving consistent web tension
- Comprehensive range of modules: pedestals, label sensors, printing and embossing units always a perfect fit
- > Available as left-hand and right-hand versions, for upright, horizontal or suspended operation, width in increments of 80 mm/3" up to 320mm/12"
- > Configured for PLC connection
- > Transparent label sensing available as standard
- > Integration with the most coders/printers