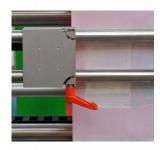

## **400 VFFS**

HERMA 400 for VFFS Machines - Compact, Modular and Servo Controlled.

The labeller range with a modular system...

Well thought out details:

Simply move the counter plate aside when threading the web.