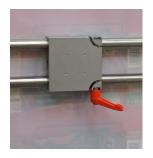

## **400 VFFS**

HERMA 400 for VFFS Machines - Compact, Modular and Servo Controlled.

The labeller range with a modular system...

Well thought out details:

Simply move the counter plate aside when threading the web.