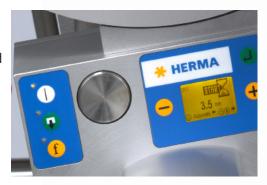

## Everything under control

For individually configuring your applicator the clearly laid out display panel allows for convenient and simple adjustment to the operating parameters.