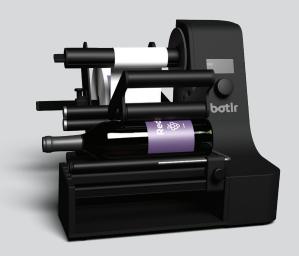

## Are you ready to evolve?

Meet Botlr. The most innovative labelling machine on the market.

Good day to you, I'm your Botlr.

# Good day to you. I'm your Botir

Meet Botlr. The most innovative labelling machine on the market. Botlr believes that no-one should spend hours adjusting settings and measurements. When you take Botlr out of the box, he will be immediately ready to use. That's our no-nonsense philosophy.

Both ensures **perfect label positioning**, from the first label up until the last. Its capacity to automatically calculate the position of the second label precisely 180° opposite of the first one, makes him one of a kind.

Its **Wide OLED-Screen** displays instructions for perfect label application, and the integrated sensors provide live response when required.