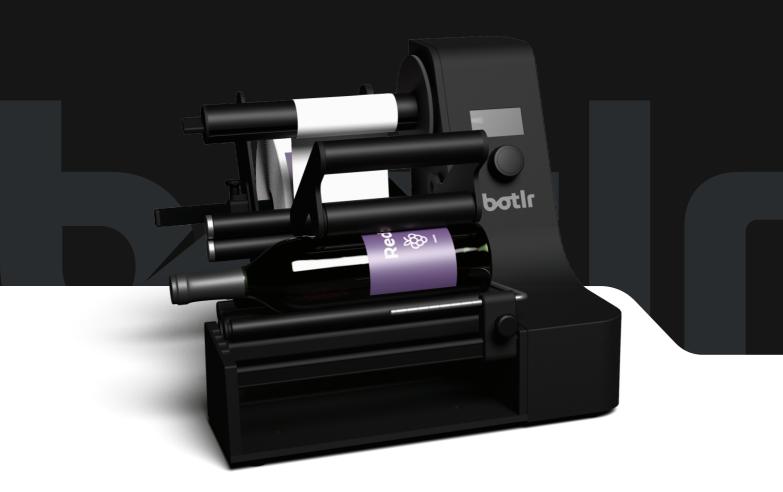

## Are you ready to evolve?

Meet Botlr. The most innovative labelling machine on the market.

Good day to you, I'm your Botlr.

# Good day to you. I'm your Botir

Meet Botlr. The most innovative labelling machine on the market. Botlr believes that no-one should spend hours adjusting settings and measurements. When you take Botlr out of the box, he will be immediately ready to use. That's our no-nonsense philosophy.

# Smart, as a good butler should be.

Botlr's intelligent engineering allows you to label any bottle or cylindrical object, without any length restrictions. It also supports containers with a slightly broader sealing cover, something no other bottle labelling machine can match.

# A keen eye and attention to detail.

Beer

Pristine performance in every field

Botlr's **patented technology** measures the bottle diameter and calculates automatically where to place the first and (optional) second label 180° opposite... or somewhere else. Stop wasting time applying labels manually. It's time to evolve. It's time to let Botlr work for you.