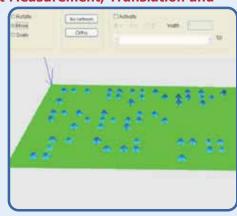

### Braille Height Measurement, Translation and Comparison

Examine braille scripts on packages, cartons, and foils

Translate from braille to text within seconds

Compare braille content to PDFs or plain text