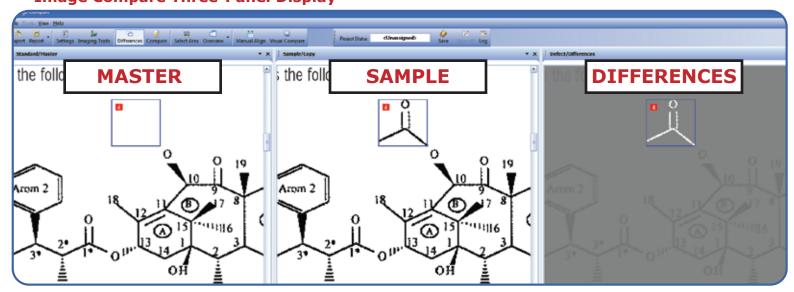

# AutoProof Pro Imaging Suite

## AutoProof Pro™ Imaging Suite

#### **Compare:**

- Incoming Materials
- Electronic Files
- Negatives
- Formatted Inserts
- Press Sheets

#### To: Manufacturer's

- Proofs
- Artwork Files
- Regulatory Documents

# **Detect Text**& Graphics

- Missing
- Moved
- Modified



#### **System File Compatibility:**



#### **Compare Various Styles**

- Font Styles
- Languages
- File Formats



#### **Validation Options:**

Validation Documentation (IQ, OQ, PQ Assist)

Validation Execution

21 CFR Part 11 Compliant

#### **Image Compare Three-Panel Display**



## **Optional Modular Inspection Solutions**

#### Customizable for Specific Requirements

#### User ■ Management

Manage electronic records and user controls

System activity monitoring, plus archiving functionality

Electronic signature with date/time stamp



## OCR Conversion

Convert scanned documents into unicode text

Compare electronic files in any language, regardless of text size

Detailed output report of any differences found



# 3 Text Compare

Detect multiple text and content differences

Compare multiple formats and document layouts

Create custom reports



# Barcode Verification

Supports all major 1D, and 2D barcodes, including:

- Code-128
- DataMatrix
- UPCA/B
- EAN-13
- PDF-417
- QR-Code



## **5** ■ColorCheck™

Pixel to pixel color comparisons

RGB & CMYK color va