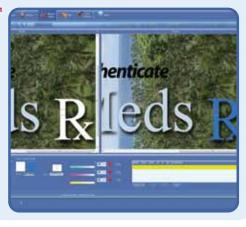

Requirements

#### User ■ Management

Manage electronic records and user controls

System activity monitoring, plus archiving functionality

Electronic signature with date/time stamp



## OCR Conversion

Convert scanned documents into unicode text

Compare electronic files in any language, regardless of text size

Detailed output report of any differences found



# 3 Text Compare

Detect multiple text and content differences

Compare multiple formats and document layouts

Create custom reports



# Barcode Verification

Supports all major 1D, and 2D barcodes, including:

- Code-128
- DataMatrix
- UPCA/B
- EAN-13
- PDF-417
- QR-Code



## **5** ■ColorCheck™

Pixel to pixel color comparisons

RGB & CMYK color values

Side-by-side, overlay view, and flash tools for quick, easy comparisons



### Braille Height Measurement, Translation and Comparison

Examine braille scripts on packages, cartons, and foils

Translate from braille to text within seconds

Compare braille content to PDFs or plain text



## **Applications:**

- Pharmaceutical
- Manufacturing
- Healthcare

- Printing
- Medical Device
- Packaging
- Aerospace
- Legal
- Education

#### **Additional Product Solutions:**



ScanCompare<sup>™</sup>- IFUs, booklets, multi-page documents-Not a problem... ScanCompare<sup>™</sup> will automatically compare every page in a simple batch process, archive the results, and generate custom reports.



**Quantum Compare™-** Compare multiple page PDFs with complex layouts utilizing our unicode-based text comparison solution.



MultiCheck™- Print inspection system ideal for variab