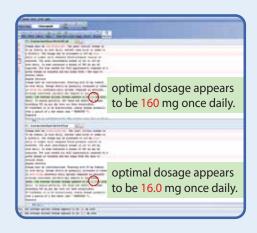

# 3 Text Compare

Detect multiple text and content differences

Compare multiple formats and document layouts

Create custom reports