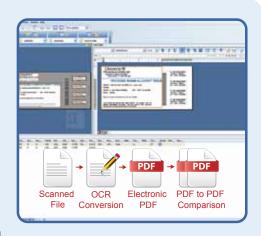

## OCR Conversion

Convert scanned documents into unicode text

Compare electronic files in any language, regardless of text size

Detailed output report of any differences found