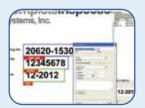

lay view, and flash tools for quick, easy comparisons



### Braille Height Measurement, Translation and Comparison

Examine braille scripts on packages, cartons, and foils

Translate from braille to text within seconds

Compare braille content to PDFs or plain text



## **Applications:**

- Pharmaceutical
- Manufacturing
- Healthcare

- Printing
- Medical Device
- Packaging
- Aerospace
- Legal
- Education

#### **Additional Product Solutions:**



ScanCompare<sup>™</sup>- IFUs, booklets, multi-page documents-Not a problem... ScanCompare<sup>™</sup> will automatically compare every page in a simple batch process, archive the results, and generate custom reports.



**Quantum Compare™-** Compare multiple page PDFs with complex layouts utilizing our unicode-based text comparison solution.



MultiCheck™- Print inspection system ideal for variable character fields, barcode information, and sequentially numbered products.



**HD Barcode™-** Anti-counterfeiting, identification, and brand protection solution- *World's most advanced 2D barcode!* Customizable, secure, and capable of storing up to 703 kilobytes of data. Proprietary reading application is available for all smartphones, no Internet connection required!



334 Fourth Avenue • Indialantic, Florida 32903 USA

Ph: +1 (321) 952-2490 • Fx: +1 (321) 952-2475

Email: sales@completeinspectionsystems.com Web: www.completeinspectionsystems.com