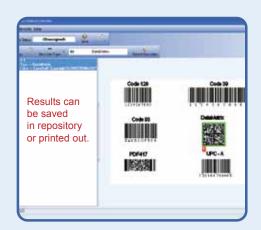

# Barcode Verification

Supports all major 1D, and 2D barcodes, including:

- Code-128
- DataMatrix
- UPCA/B
- EAN-13
- PDF-417
- QR-Code