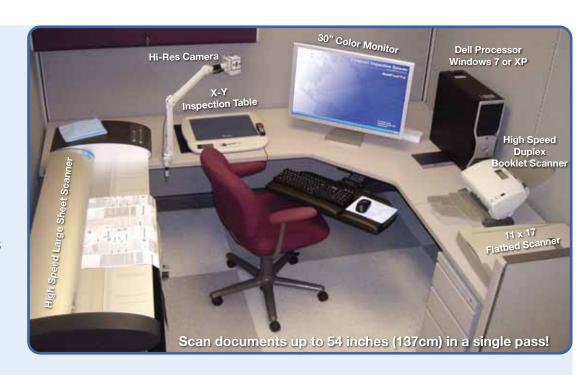

# AutoProof Pro Imaging Suite

## AutoProof Pro™ Imaging Suite

#### **Compare:**

- Incoming Materials
- Electronic Files
- Negatives
- Formatted Inserts
- Press Sheets

#### To: Manufacturer's

- Proofs
- Artwork Files
- Regulatory Documents

# **Detect Text**& Graphics

- Missing
- Moved
- Modified



#### **System File Compatibility:**



#### **Compare Various Styles**

- Font Styles
- Languages
- File Formats



#### **Validation Options:**

Validation Documentation (IQ, OQ, PQ Assist)

Validation Execution

21 CFR Part 11 Compliant

#### **Image Compare Three-Panel Display**



## **Optional Modular Inspection Solutions**

#### Customizable for Specific Requirements

#### User ■ Management

Manage electronic records and user controls

System activity monitoring, plus archiving functionality

Electronic signature with date/time stamp



## OCR Conversion

Convert scanned documents into unicode text

Compare electronic files in any language, regardless of text size

Detailed output report of any differences found



# 3 Text Compare

Detect multiple text and content differences

Com