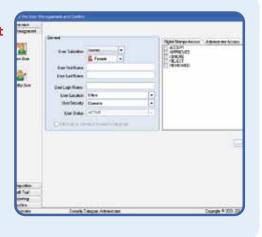

#### User ■ Management

Manage electronic records and user controls

System activity monitoring, plus archiving functionality

Electronic signature with date/time stamp